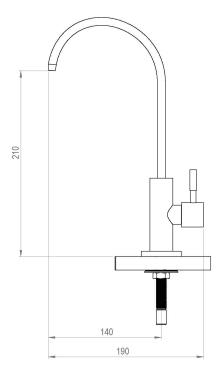

## Crystal Pure CPURE

Can be fitted into any existing hole up to a max of 35 mm diameter and up to 40 mm thickness.

If a new hole is required, the tap can be fitted into a minimum 12 mm diameter hole.

Take the tap and tap base (including the large black rubber washer which should be supplied inside the tap base) and insert into the hole of the mounting surface.

Ensure the tap is in the desired orientation.

On the underside of the mounting surface place the large black rubber washer followed by the large steel washer over the thread before using the hex nut to fix the tap firmly into place.