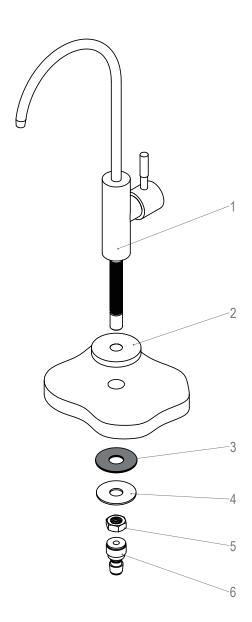

The push fit pipe connector will facilitate connection to 1/4" tubing (supplied with filter).

- 1 Tap body
- 2 Tap base inc. large black rubber washer
- 3 Large black rubber washer
- 4 Large steel washer
- 5 Hex nut
- 6 Push fit pipe connector