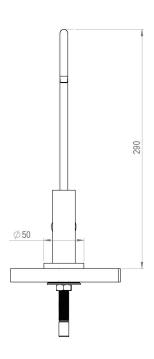

## Crystal Pure CPURE

Can be fitted into any existing hole up to a max of 35 mm diameter and up to 40 mm thickness.

If a new hole is required, the tap can be fitted into a minimum 12 mm diameter hole.

Take the tap and tap base (including the large black rubber washer which should be supplied inside the tap base) and insert into the hole of the mounting surface.